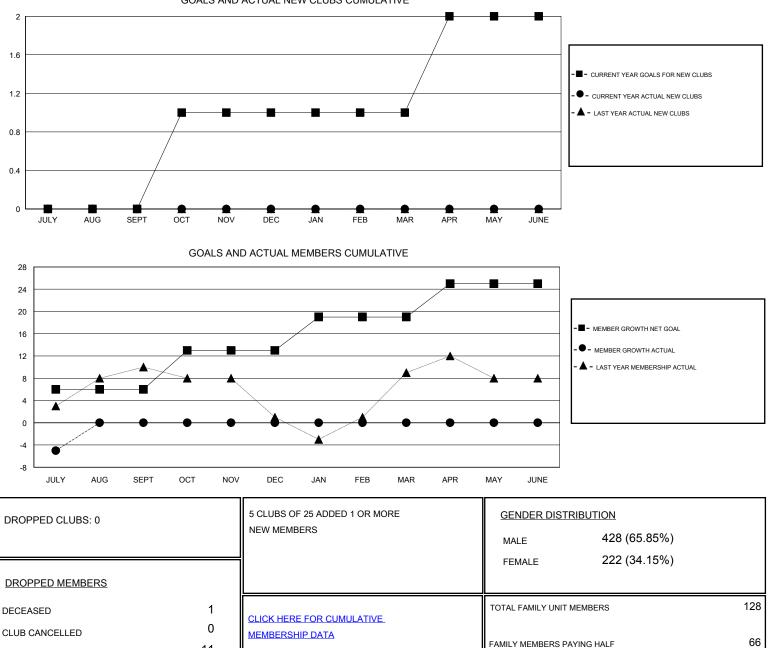

## District 8 O

Results as of: 7/31/2019

| GMT:                           | LOCATION LOUISIANA |   |   |                                  |   |   | GMT CA |
|--------------------------------|--------------------|---|---|----------------------------------|---|---|--------|
| Clubs<br>RESULTS FOR 2019-2020 |                    |   |   | Members<br>RESULTS FOR 2019-2020 |   |   |        |
|                                |                    |   |   |                                  |   |   |        |
| JULY/AUG/SEPT                  | 0                  | 0 | 0 | JULY/AUG/SEPT                    | 6 | 7 | 12     |
| DCT/NOV/DEC                    | 1                  | 0 | 0 | OCT/NOV/DEC                      | 7 | 0 | 0      |
| AN/FEB/MAR                     | 0                  | 0 | 0 | JAN/FEB/MAR                      | 6 | 0 | 0      |
| APR/MAY/JUNE                   | 1                  | 0 | 0 | APR/MAY/JUNE                     | 6 | 0 | 0      |